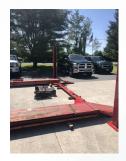

| l | Item No.Part<br>Number | Description                                | Condition | Quantity | Original<br>MSRP | Sale<br>Price |
|---|------------------------|--------------------------------------------|-----------|----------|------------------|---------------|
| l | L441                   | Hunter Open Front Alignment Four Post Lift | Great     | 1        | \$40,000         | \$15,000      |