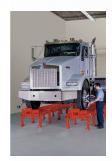

| Item No.Part<br>Number | Description                 | Condition | Quantity | Original<br>MSRP | Sale<br>Price |
|------------------------|-----------------------------|-----------|----------|------------------|---------------|
| RKHD                   | Hunter Alignment Power Rack | Great     | 1        | \$65,000         | \$30,000      |