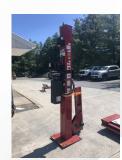

| Item No.Part<br>Number | Description                 | Condition | Quantity | Original<br>MSRP | Sale<br>Price |
|------------------------|-----------------------------|-----------|----------|------------------|---------------|
| RKHD                   | Hunter Alignment Power Rack | Great     | 1        | \$65,000         | \$30,000      |