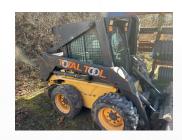

## FALL CLEARANCE SALE

| Description                                        | Condition | Quantity | Original<br>MSRP | Sale<br>Price |
|----------------------------------------------------|-----------|----------|------------------|---------------|
| 2003 New Holland LS160 Skid Steer, 48" Arrow Forks | Good      | 1        | \$21,000         | \$11,500      |