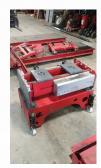

| Item No.Part<br>Number | Description                             | Condition | Quantity | Original<br>MSRP | Sale<br>Price |
|------------------------|-----------------------------------------|-----------|----------|------------------|---------------|
| MJS-4775-18            | Mohawk Jack Stands, 47" TO 75", 18k LBS | Great     | 2        | \$2,000          | \$1,200       |