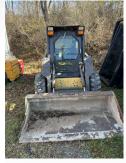

## FALL CLEARANCE SALE

| Description                                        | Condition | Quantity | Original<br>MSRP | Sale<br>Price |
|----------------------------------------------------|-----------|----------|------------------|---------------|
| 2003 New Holland LS160 Skid Steer, 48" Arrow Forks | Good      | 1        | \$21,000         | \$11,500      |