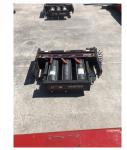

| Item No.Part<br>Number | Description                             | Condition | Quantity | Original<br>MSRP | Sale<br>Price |
|------------------------|-----------------------------------------|-----------|----------|------------------|---------------|
| MJS-4775-18            | Mohawk Jack Stands, 47" TO 75", 18k LBS | Great     | 2        | \$2,000          | \$1,200       |