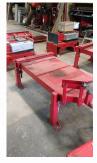

| Item No.Part<br>Number | Description                             | Condition | Quantity | Original<br>MSRP | Sale<br>Price |
|------------------------|-----------------------------------------|-----------|----------|------------------|---------------|
| MJS-4775-18            | Mohawk Jack Stands, 47" TO 75", 18k LBS | Great     | 2        | \$2,000          | \$1,200       |