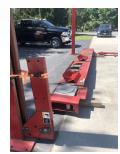

| Item No.Part<br>Number | Description                 | Condition | Quantity | Original<br>MSRP | Sale<br>Price |
|------------------------|-----------------------------|-----------|----------|------------------|---------------|
| RKHD                   | Hunter Alignment Power Rack | Great     | 1        | \$65,000         | \$30,000      |