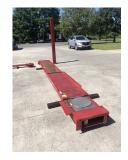

| Item No.Part<br>Number | Description                 | Condition | Quantity | Original<br>MSRP | Sale<br>Price |
|------------------------|-----------------------------|-----------|----------|------------------|---------------|
| RKHD                   | Hunter Alignment Power Rack | Great     | 1        | \$65,000         | \$30,000      |