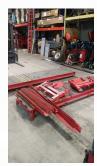

| l | Item No.Part<br>Number | Description                                | Condition | Quantity | Original<br>MSRP | Sale<br>Price |
|---|------------------------|--------------------------------------------|-----------|----------|------------------|---------------|
| l | L441                   | Hunter Open Front Alignment Four Post Lift | Great     | 1        | \$40,000         | \$15,000      |