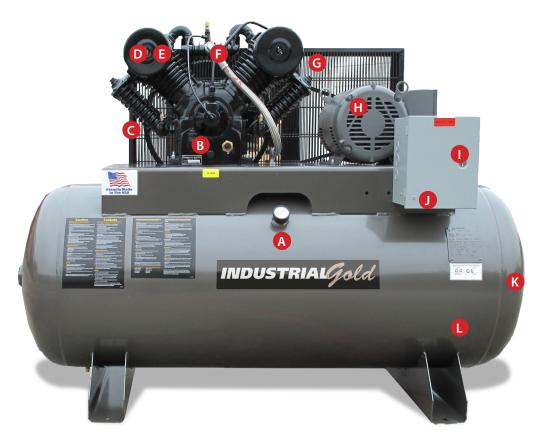

## **Industrial Gold Reciprocating Compressors**

## 7.5-10 hp CA2 Basic Series

- A. Easy to read tank pressure gauge
- © Centrifugal unloader-allows for more controls and fail safe head pressure bleed down after unit cycle is complete
- Cast compressor inner cooler manifold-no flimsy copper pipe to break, allows for reliable day in day out compressor operation
- Disk and spring compressor valves-allows for day in day out use, no flimsy reed valves to crack or break
- Heavy duty steel compressor intake filter silencer- allows for noise reduction and protection of compressor filter element
- Cast iron compressor discharge cooler manifold-allows for additional cooling and reliable day in day out compressor use

- **6** OSHA compressor belt guard-allows for safe use of the compressor system
- Industrial grade electric motor
- Common operational pressure switch-allows for ease of use and reliability in the field.
- Ocommon magnetic motor starter mounted and wired-allows for fast installation, ease of use and motor protection, by using a heavy duty reliable contactor
- § ¾ npt air outlet-for ease of installation and package
  zmaintenance
- ASME/CRN 200PSI working pressure rated air receiver