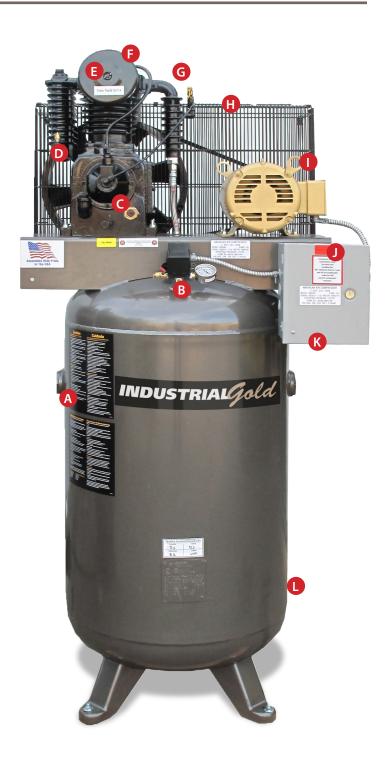

## 5-7.5 hp CA1 Basic Series

- A 34 npt air outlet-for ease of installation and package maintenance
- B Easy to read tank pressure gauge
- © Centrifugal unloader-allows for more controls and fail safe head pressure bleed down after unit cycle is complete
- Cast compressor inner cooler manifold-no flimsy copper pipe to break, allows for reliable day in day out compressor operation
- Disk and spring compressor valves-allows for day in day out use, no flimsy reed valves to crack or break
- Heavy duty steel compressor intake filter silencer- allows for noise reduction and protection of compressor filter element
- © Cast iron compressor discharge cooler manifold-allows for additional cooling and reliable day in day out compressor use
- OSHA compressor belt guard-allows for safe use of the compressor system
- 1 Industrial grade electric motor
- Common magnetic motor starter mounted and wired-allows for fast installation, ease of use and motor protection, by using a heavy duty reliable contactor
- Common operational pressure switch-allows for ease of use and reliability in the field.
- ASME/CRN 200PSI working pressure rated air receiver